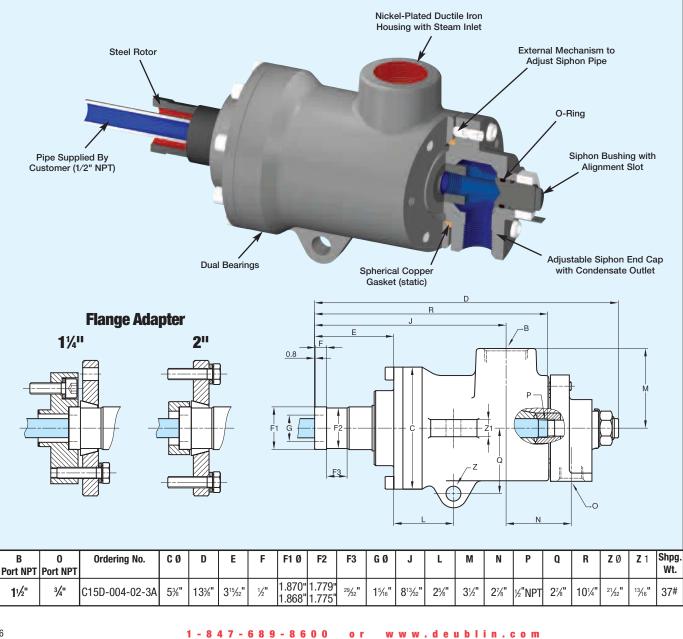

## **DEUBLIN** HPS Series for High Pressure Steam Service in Corrugators

- monoflow and duoflow design
- self-supported rotating union
- seals and bearings made of special Carbon Graphite
- convex seal ring better suited to handle mechanical and thermal shock
- external mechanism to adjust siphon pipe through end cap
- nickel-plated front and rear end cap
- nickel-plated ductile iron housing
- stainless steel spring
- heavy duty steel rotor design
- dual bearings for extended service life