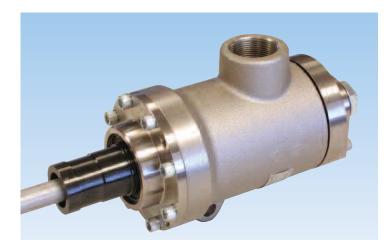

## **DEUBLIN** HPS Series for High Pressure Steam Service in Corrugators

- monoflow and duoflow design
- self-supported rotating union
- seals and bearings made of special Carbon Graphite
- convex seal ring better suited to handle mechanical and thermal shock
- external mechanism to adjust siphon pipe through end cap
- nickel-plated front and rear end cap
- nickel-plated ductile iron housing
- stainless steel spring
- heavy duty steel rotor design
- dual bearings for extended service life