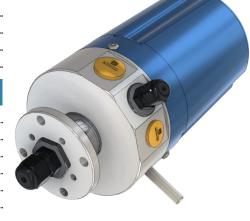

## **Description**

The SRD-30 is a reliable, cost-effective, and proven product that provides excellent performance for many applications. It is a very versatile slip ring due to its unique design. This slip ring can transmit both signal and power effectively. Commonly used on packaging, labeling, and filling machines, and in connection with a rotary union.

Model Family Industry Application

SRD-30 Multiple Packaging, Automation, Rotary Table

| Electrical Features       |                                            |
|---------------------------|--------------------------------------------|
| Electrical Channels       | Up to 32                                   |
| Voltage, max              | 640 V AC/DC for power – 30 V DC for signal |
| Current, max steady state | Up to 25 A                                 |
| Data Communication Speed  | Up to 100 Mbps for signal                  |
| Conductor Ring            | Gold Plated Copper Alloy                   |
| Brush Contact             | Alloy monofilament or polyfilament         |
| Wiring                    | Up to 4 mm² power / 0,34 mm² signal        |
| Connection, stator        | Cordgrip                                   |
| Connection, rotor         | Cordgrip                                   |
|                           |                                            |

| Mechanical Features    |                                 |  |
|------------------------|---------------------------------|--|
| Speed, max.            | 250 RPM                         |  |
| Direction of Rotation  | Bi-Directional                  |  |
| IP Rating              | Standard IP55 – IP67 on request |  |
| Mounting Orientation   | Vertical or Horizontal          |  |
| Temperature, operating | -20° C to +80° C                |  |
| Temperature, storage   | -40° C to +90° C                |  |
| Material, housing      | Anodized Aluminum               |  |
| Material, rotor        | Anodized Aluminum               |  |
| Material, cover        | Carbon Graphite Filled PA       |  |
|                        |                                 |  |