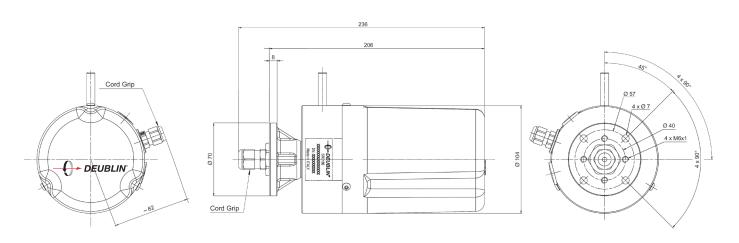

Model Family Industry Application

SRD-30 Multiple Packaging, Automation, Rotary Table

| Electrical Features       |                                            |
|---------------------------|--------------------------------------------|
| Electrical Channels       | Up to 32                                   |
| Voltage, max              | 640 V AC/DC for power – 30 V DC for signal |
| Current, max steady state | Up to 25 A                                 |
| Data Communication Speed  | Up to 100 Mbps for signal                  |
| Conductor Ring            | Gold Plated Copper Alloy                   |
| Brush Contact             | Alloy monofilament or polyfilament         |
| Wiring                    | Up to 4 mm² power / 0,34 mm² signal        |
| Connection, stator        | Cordgrip                                   |
| Connection, rotor         | Cordgrip                                   |
|                           |                                            |

| Mechanical Features    |                                 |  |
|------------------------|---------------------------------|--|
| Speed, max.            | 250 RPM                         |  |
| Direction of Rotation  | Bi-Directional                  |  |
| IP Rating              | Standard IP55 – IP67 on request |  |
| Mounting Orientation   | Vertical or Horizontal          |  |
| Temperature, operating | -20° C to +80° C                |  |
| Temperature, storage   | -40° C to +90° C                |  |
| Material, housing      | Anodized Aluminum               |  |
| Material, rotor        | Anodized Aluminum               |  |
| Material, cover        | Carbon Graphite Filled PA       |  |
|                        |                                 |  |

| Material, cover   | Carbon Graphite Filled PA                                                                                                                    |
|-------------------|----------------------------------------------------------------------------------------------------------------------------------------------|
| Versions          |                                                                                                                                              |
| SRD-30 (standard) | Cordgrip connection both on rotor and stator side, 3 m flying leads                                                                          |
| Options           | Connectors, Mounting Flanges, Painted covers, flying lead length, customized anti-rotation, internal heater for low temperature applications |