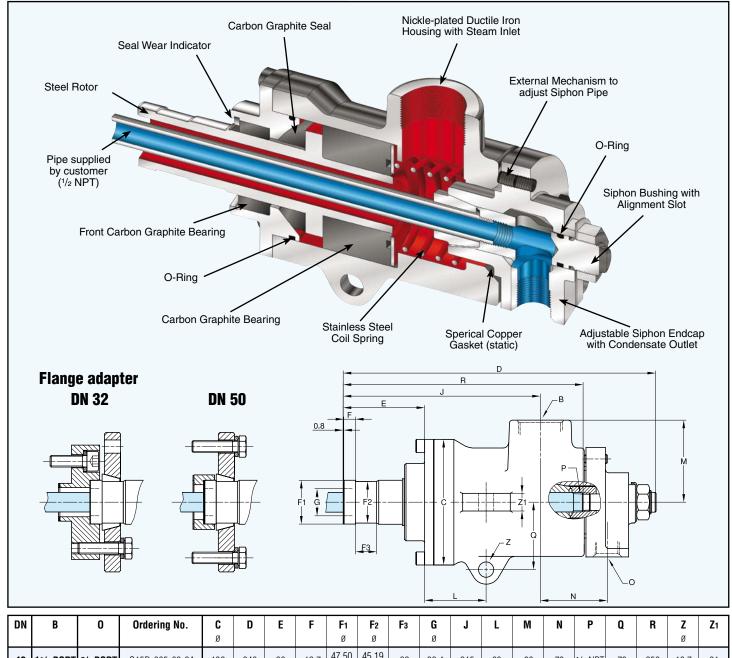

## **Rotating Union HPS Series** for Steam Service in Corrugators, **DN 40**

- monoflow and duoflow design
- self-supported rotating union
- seals and outboard bearing made of impregnated Carbon Graphite
- convex seal ring reduces compression on Carbon ring; better suited to handle mechanical and thermal shock
- external mechanism to adjust siphon pipe through end cap
- nickel plated front and rear end cap
- nickle-plated ductile iron housing
- stainless steel spring
- heavy duty steel rotor design