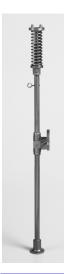

Sizes available : 2", 21/2", 3" and 4"

The Barco EC Rotary Union withstands the increasing demands of calender operations, ie., increasing speeds, web breaks, high shock loads and vibration.

## **Additional Benefits :**

- Two heavy-duty tapered roller bearings provide rigid support and long life at high speeds.
- Dual lip seals protect bearings from any potential internal or external grease washout.
- Steel banded Carbon Graphite seal for resistance to heavy shock loads with mating hardened stainless steel seat as standard.
- Heavy-duty stainless steel spring provides continuous seal contact under heavy vibration conditions.

## **Applications :**

Designed to withstand the increasing demands on:

 Calender operations, Paper Machine Press Rolls & Coating Lines.

**BARCO** Engineered for Exceptional Performance