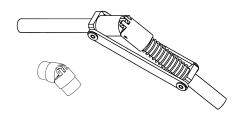

#### BARCO Super G Steam Joint for Stationary Syphons

Stainless steel heavy-duty long radius elbow minimizes pressure drops and resists erosion.

Hardened stainless steel pads accurately positions the pickup shoe for efficient condensation removal.

Heavy-duty stainless steel spring prevents the syphon from moving inside the dryer.

Full-flow designs for maximum condensation removal.

Rotary Syphon for condensate removal

The Barco hinged syphon elbows permit easy installation for stationary syphon piping assemblies. The heavy-duty construction offers long-term, trouble-free service.