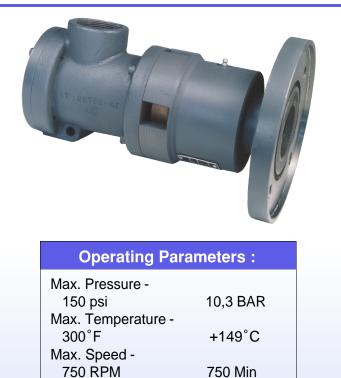

Sizes available : 2", 21/2", 3" and 4"

The Barco EC Rotary Union withstands the increasing demands of calender operations, ie., increasing speeds, web breaks, high shock loads and vibration.

## **Additional Benefits :**

- Two heavy-duty tapered roller bearings provide rigid support and long life at high speeds.
- Dual lip seals protect bearings from any potential internal or external grease washout.
- Steel banded Carbon Graphite seal for resistance to heavy shock loads with mating hardened stainless steel seat as standard.
- Heavy-duty stainless steel spring provides continuous seal contact under heavy vibration conditions.