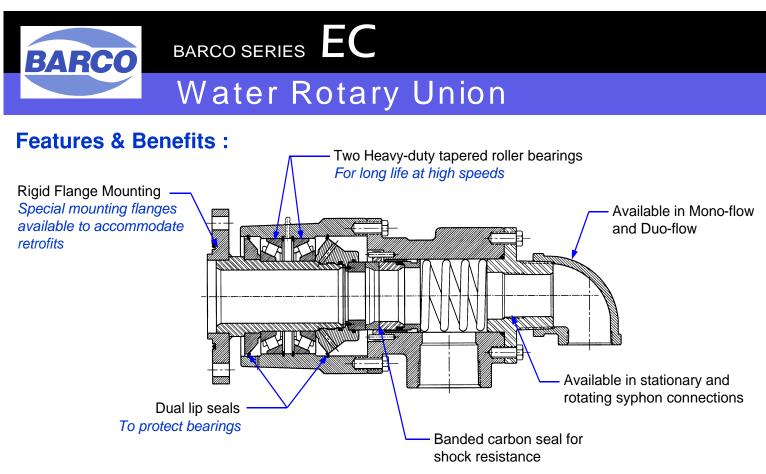

Sizes available : 2", 21/2", 3" and 4"

The Barco EC Rotary Union withstands the increasing demands of calender operations, ie., increasing speeds, web breaks, high shock loads and vibration.

## **Additional Benefits :**

- Two heavy-duty tapered roller bearings provide rigid support and long life at high speeds.
- Dual lip seals protect bearings from any potential internal or external grease washout.
- Steel banded Carbon Graphite seal for resistance to heavy shock loads with mating hardened stainless steel seat as standard.
- Heavy-duty stainless steel spring provides continuous seal contact under heavy vibration conditions.