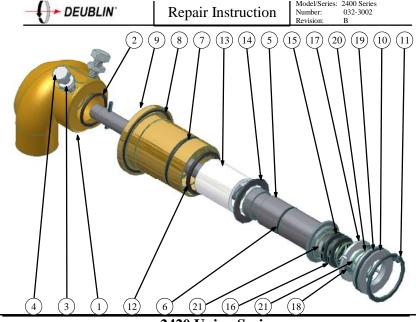

\*Housing o-rings will differ by model.

| 2420 Union Series |                |                       |              |  |  |
|-------------------|----------------|-----------------------|--------------|--|--|
| Item              | Qty            | Description           | Repair Kit   |  |  |
| 1                 | 1              | Elbow                 | Not Included |  |  |
| 2                 | 1              | O-Ring, Elbow         | Included     |  |  |
| 3                 | 2              | Jam Nut               | Not Included |  |  |
| 4                 | 2              | Cap Screw             | Not Included |  |  |
| 5                 | 1              | Rotor                 | Not Included |  |  |
| 6                 | 1              | O-Ring, Rotor         | Included     |  |  |
| 7                 | Model Specific | O-Ring, Housing       | Included     |  |  |
| 8                 | Model Specific | O-Ring, Housing       | Included     |  |  |
| 9                 | 1              | Housing               | Not Included |  |  |
| 10                | 1              | O-Ring, Spring Holder | Included     |  |  |
| 11                | 1              | Snap Ring             | Not Included |  |  |
| 12                | 1              | O-Ring, Housing       | Included     |  |  |
| 13                | 1              | Bearing               | Included     |  |  |
| 14                | 1              | Thrust Washer         | Included     |  |  |
| 15                | 1              | Rotor Seal            | Included     |  |  |
| 16                | 1              | Floating Seal         | Included     |  |  |
| 17                | 1              | Seal Carrier          | Included     |  |  |
| 18                | 1              | Coil Spring           | Included     |  |  |
| 19                | 1              | Spring Holder         | Included     |  |  |
| 20                | 3              | O-Ring, Seal Carrier  | Included     |  |  |
| 21                | 2              | O-Ring, Seals         | Included     |  |  |
|                   |                |                       |              |  |  |
| N/A               | Model Specific | O-Ring, End Plug      | Included     |  |  |

<sup>\*</sup>Housing o-rings will differ by model.