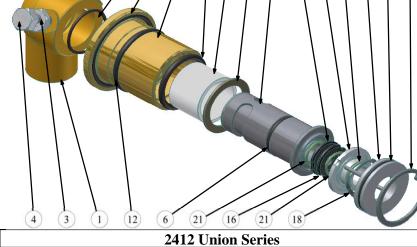

| 2412 Union Series |                |                       |              |  |
|-------------------|----------------|-----------------------|--------------|--|
| Item              | Qty            | Description           | Repair Kit   |  |
| 1                 | 1              | Elbow                 | Not Included |  |
| 2                 | 1              | O-Ring, Elbow         | Included     |  |
| 3                 | 2              | Jam Nut               | Not Included |  |
| 4                 | 2              | Cap Screw             | Not Included |  |
| 5                 | 1              | Rotor                 | Not Included |  |
| 6                 | 1              | O-Ring, Rotor         | Included     |  |
| 7                 | Model Specific | O-Ring, Housing       | Included     |  |
| 8                 | Model Specific | O-Ring, Housing       | Included     |  |
| 9                 | 1              | Housing               | Not Included |  |
| 10                | 1              | O-Ring, Spring Holder | Included     |  |
| 11                | 1              | Snap Ring             | Not Included |  |
| 12                | 1              | O-Ring, Housing       | Included     |  |
| 13                | 1              | Bearing               | Included     |  |
| 14                | 1              | Thrust Washer         | Included     |  |
| 15                | 1              | Rotor Seal            | Included     |  |
| 16                | 1              | Floating Seal         | Included     |  |
| 17                | 1              | Seal Carrier          | Included     |  |
| 18                | 1              | Wave Spring           | Included     |  |
| 19                | 1              | Spring Holder         | Included     |  |
| 20                | 3              | O-Ring, Seal Carrier  | Included     |  |
| 21                | 2              | O-Ring, Seals         | Included     |  |
| N/A               | Model Specific | O-Ring, End Plug      | Included     |  |

\*Housing o-rings will differ by model.

| 2420 Union Series |                |                       |              |  |  |
|-------------------|----------------|-----------------------|--------------|--|--|
| Item              | Qty            | Description           | Repair Kit   |  |  |
| 1                 | 1              | Elbow                 | Not Included |  |  |
| 2                 | 1              | O-Ring, Elbow         | Included     |  |  |
| 3                 | 2              | Jam Nut               | Not Included |  |  |
| 4                 | 2              | Cap Screw             | Not Included |  |  |
| 5                 | 1              | Rotor                 | Not Included |  |  |
| 6                 | 1              | O-Ring, Rotor         | Included     |  |  |
| 7                 | Model Specific | O-Ring, Housing       | Included     |  |  |
| 8                 | Model Specific | O-Ring, Housing       | Included     |  |  |
| 9                 | 1              | Housing               | Not Included |  |  |
| 10                | 1              | O-Ring, Spring Holder | Included     |  |  |
| 11                | 1              | Snap Ring             | Not Included |  |  |
| 12                | 1              | O-Ring, Housing       | Included     |  |  |
| 13                | 1              | Bearing               | Included     |  |  |
| 14                | 1              | Thrust Washer         | Included     |  |  |
| 15                | 1              | Rotor Seal            | Included     |  |  |
| 16                | 1              | Floating Seal         | Included     |  |  |
| 17                | 1              | Seal Carrier          | Included     |  |  |
| 18                | 1              | Coil Spring           | Included     |  |  |
| 19                | 1              | Spring Holder         | Included     |  |  |
| 20                | 3              | O-Ring, Seal Carrier  | Included     |  |  |
| 21                | 2              | O-Ring, Seals         | Included     |  |  |
|                   |                |                       |              |  |  |
| N/A               | Model Specific | O-Ring, End Plug      | Included     |  |  |